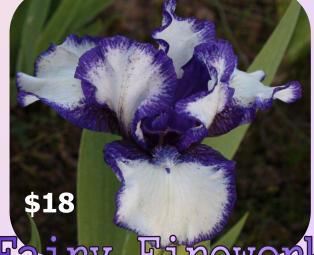

Fairy Fireworks

Aitken 2014 Standard Dwarf Bearded Pur-

ple White plicata with extended bloom from early April until TB bloom in late May

Aitken 2014 Border Bearded Light blue standards, round ruffled creamy white falls, orange beard, tipped white