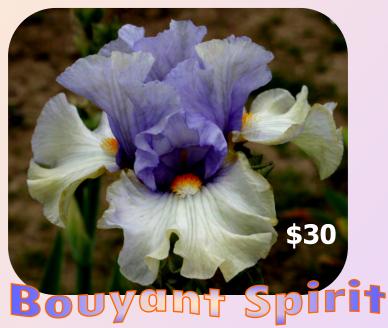

rden

Collection of Median Beauties! #2

This extraordinary set #2 of iris that retails for \$88 dollars may be yours for the cost of one \$8 donation to the Median Iris Society! You will get one ticket in the drawing for every \$81 you donate! The winning ticket will be drawn at the MIS Annual Meeting in Dallas. Winners will be called if not in attendance! Email your contact info and the amount you want to donate to: debrastrauss@outlook.com and mail your money to MIS-Debra Strauss 2213 Hereford Blvd Midland TX 79707. Thank you for your participation and good luck!

L. Miller 2014 Miniature Tall Bearded Smooth coral -pinkish orange w/darker orange beards. Vigorous

akota

M. Smith 2014 Intermediate Bearded Peachy orange with lavender wash on both standards and falls. Bright red beards







Fairy Fireworks

Aitken 2014 Standard Dwarf Bearded Pur-

ple White plicata with extended bloom from early April until TB bloom in late May

Aitken 2014 Border Bearded Light blue standards, round ruffled creamy white falls, orange beard, tipped white