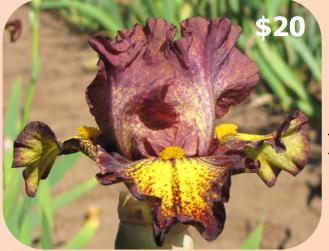

#### Between Jobs

\$20

L. Miller 2014 Intermediate Bearded Plicata – cream to yellow ground dotted chocolate to dark red brown