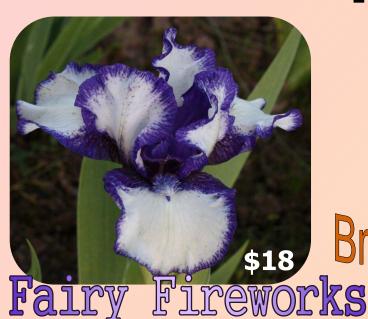

Fairy Fireworks

Aitken 2014 Standard Dwarf Bearded Pur-

ple White plicata with extended bloom from early April until TB bloom in late May

Aitken 2014 Border Bearded Light blue standards, round ruffled creamy white falls, orange beard, tipped white