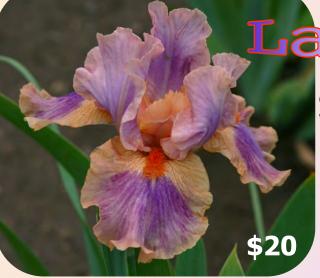

Garden

Collection of Median Beauties! #2

This extraordinary set #2 of iris that retails for \$88 dollars may be yours for the cost of one \$8 donation to the Median Iris Society! You will get one ticket in the drawing for every \$81 you donate! The winning ticket will be drawn at the MIS Annual Meeting in Dallas. Winners will be called if not in attendance! Email your contact info and the amount you want to donate to: debrastrauss@outlook.com and mail your money to MIS-Debra Strauss 2213 Hereford Blvd Midland TX 79707. Thank you for your participation and good luck!

L. Miller 2014 Miniature Tall Bearded Smooth coral -pinkish orange w/darker orange beards. Vigorous

akota

M. Smith 2014 Intermediate Bearded Peachy orange with lavender wash on both standards and falls. Bright red beards







Fairy Fireworks

Aitken 2014 Standard Dwarf Bearded Pur-

ple White plicata with extended bloom from early April until TB bloom in late May

Aitken 2014 Border Bearded Light blue standards, round ruffled creamy white falls, orange beard, tipped white